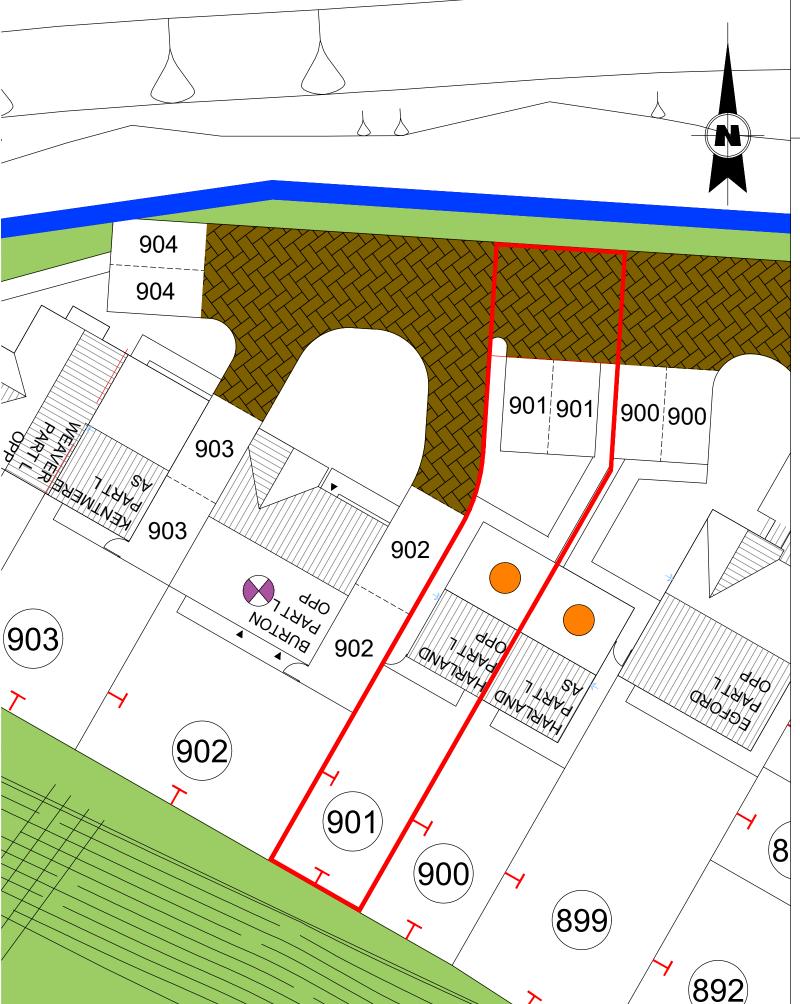

Keepmoat Homes, Nottingham Business Park Nottingham NG8 6PX

Project: **GEDLING PHASE 2** 

**CONVEYANCE PLAN - PLOT 901** 

Scale: 1:200 @ A3 Date: 24/05/2023

Job No. Drg No. Rev. M018 901 В