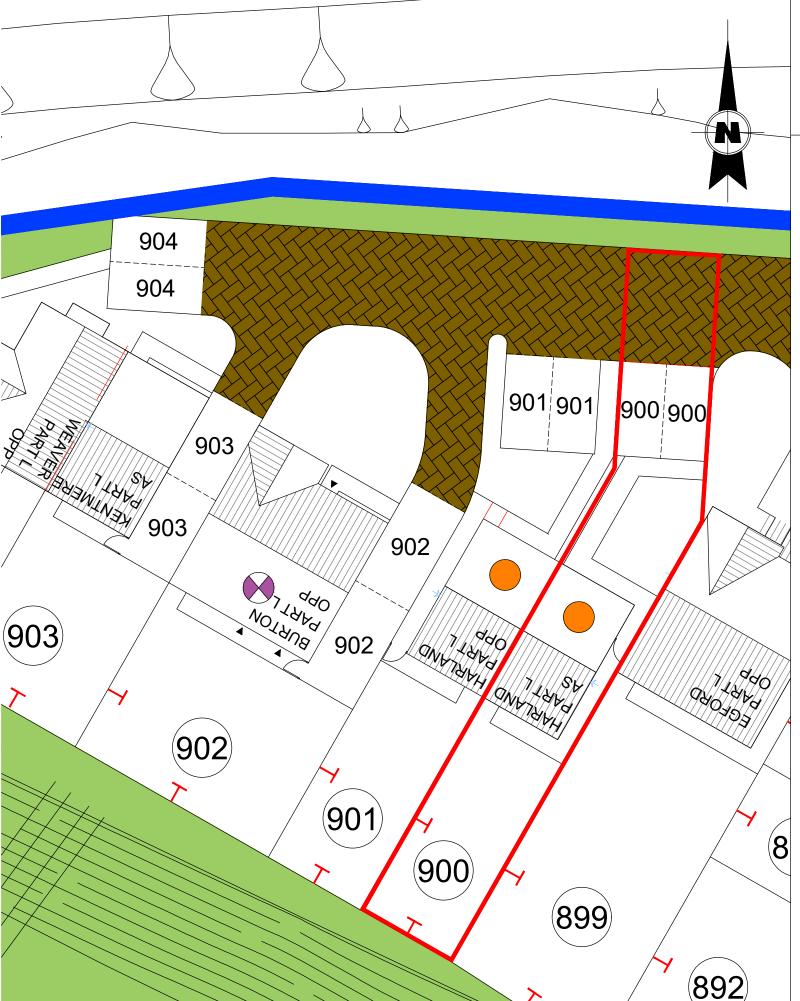

Keepmoat Homes, Nottingham Business Park Nottingham NG8 6PX

Project: **GEDLING PHASE 2** 

**CONVEYANCE PLAN - PLOT 900** 

Scale: 1:200 @ A3 Date: 24/05/2023

Job No. Drg No. Rev. M018 900 В